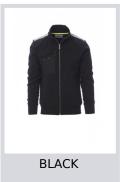

001382-0001

Men's sweatshirt with full, plastic SBS zip with "semi-auto lock" metal slider, two zipped pockets, one multi-purpose breast pocket with concealed badge holder and LOCK SYSTEM closing flap, reflective stripes on the shoulders, stretch rib cuffs and waist, double stitched seams on the collar, sleeves and waist, and reinforced neck tape. Water repellent fabric treatment.

## Colors