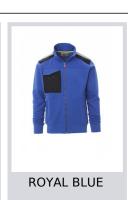

| 33  | 34 | 35 | 36  | 38  | 39      | 41  | 42  | 44  | 46      | 47   | 49    | 50    | 52    | 53    | 55  | 56  | 58  | 59  |
| ( <b>D</b> ) - cm   | 82      | 82  | 84 | 84 | 85  | 85  | 86      | 86  | 87  | 87  | 88      | 88   | 88    | 88    | 88    | 88    | 89  | 89  | 89  | 89  |
| ( <b>D</b> ) - in   | 32      | 32  | 33 | 33 | 33  | 33  | 33      | 33  | 34  | 34  | 34      | 34   | 34    | 34    | 34    | 34    | 35  | 35  | 35  | 35  |
| (E) - cm            | 170/181 |     |    |    |     |     | 175/187 |     |     |     | 175/189 |      |       |       |       |       |     |     |     |     |
| (E) - in            | 67/71   |     |    |    |     |     | 69/73   |     |     |     | 69/75   |      |       |       |       |       |     |     |     |     |

## Colors











## **Washing instructions**













## Certifications