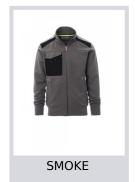

001382-0001

Men's sweatshirt with full, plastic SBS zip with "semi-auto lock" metal slider, two zipped pockets, one multi-purpose breast pocket with concealed badge holder and LOCK SYSTEM closing flap, reflective stripes on the shoulders, stretch rib cuffs and waist, double stitched seams on the collar, sleeves and waist, and reinforced neck tape. Water repellent fabric treatment.

## Colors