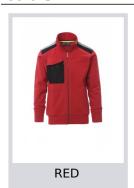

| 33  | 34 | 35 | 36  | 38  | 39      | 41  | 42  | 44  | 46      | 47   | 49    | 50    | 52    | 53    | 55  | 56  | 58  | 59  |
| ( <b>D</b> ) - cm   | 82      | 82  | 84 | 84 | 85  | 85  | 86      | 86  | 87  | 87  | 88      | 88   | 88    | 88    | 88    | 88    | 89  | 89  | 89  | 89  |
| ( <b>D</b> ) - in   | 32      | 32  | 33 | 33 | 33  | 33  | 33      | 33  | 34  | 34  | 34      | 34   | 34    | 34    | 34    | 34    | 35  | 35  | 35  | 35  |
| (E) - cm            | 170/181 |     |    |    |     |     | 175/187 |     |     |     | 175/189 |      |       |       |       |       |     |     |     |     |
| (E) - in            | 67/71   |     |    |    |     |     | 69/73   |     |     |     | 69/75   |      |       |       |       |       |     |     |     |     |

## Colors











## **Washing instructions**













## Certifications